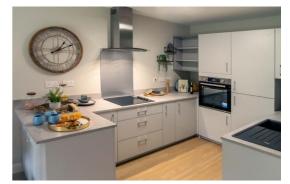

#### Kitchen

Fitted kitchen with range of integrated appliances Stainless steel cooker hood and glass (pewter) splashbacks Anthracite sink Lever mixer taps